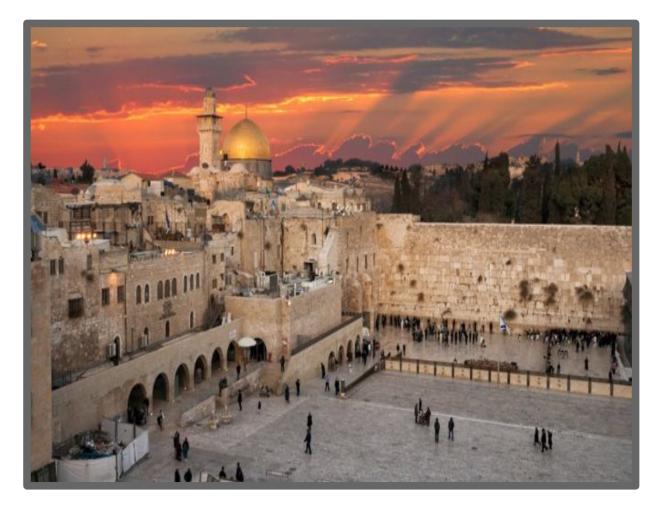

#### **NEHEMIAH 1:8-9**

<sup>8</sup>"Remember the instruction you gave your servant Moses, saying, 'If you are unfaithful, I will scatter you among the nations, <sup>9</sup>but if you return to me and obey my commands, then even if your exiled people are at the farthest horizon, I will gather them from there and bring them to <u>the place I have</u> <u>chosen as a dwelling for my Name.</u>'