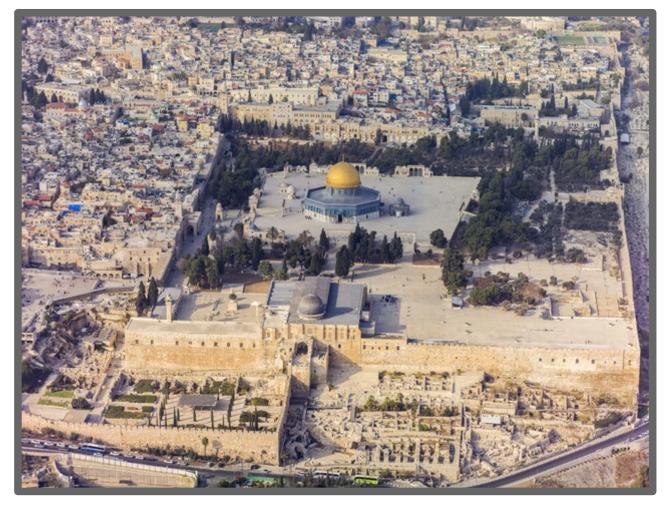

#### **NEHEMIAH 1:8-9**

<sup>8</sup>"Remember the instruction you gave your servant Moses, saying, 'If you are unfaithful, I will scatter you among the nations, <sup>9</sup>but if you return to me and obey my commands, then even if your exiled people are at the farthest horizon, I will gather them from there and bring them to <u>the place I have</u> <u>chosen as a dwelling for my Name.</u>'